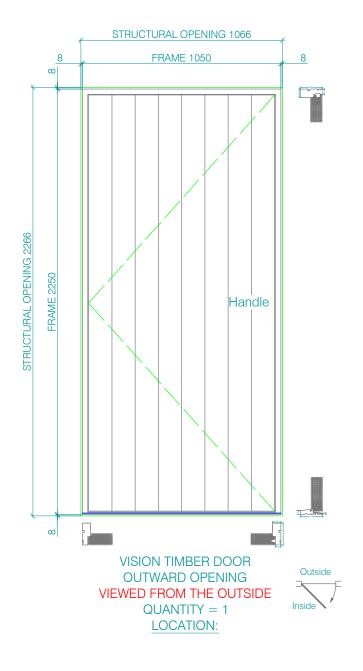

A3 Revision

| Edwin Olasian Ontaren Ltd.                                                                                |              |                                   |
|-----------------------------------------------------------------------------------------------------------|--------------|-----------------------------------|
| Eximia Glazing Systems Ltd<br>Unit 32 British Fields<br>Ollerton Road, Tuxford<br>Newark, Notts, NG22 0PQ |              | T<br>E: nigel@exir<br>W: www.exir |
| Client                                                                                                    | -            |                                   |
|                                                                                                           | -            |                                   |
| Project                                                                                                   | -            |                                   |
|                                                                                                           | -            |                                   |
|                                                                                                           | -            |                                   |
| VK14 Alu                                                                                                  | ı Vision Gla | azed Do                           |
|                                                                                                           | -            |                                   |
|                                                                                                           | -            |                                   |

## Window Types:

T: 07720 967 846 E: nigel@eximiaglazing.co.uk W: www.eximiaglazing.co.uk

VK14 Alu Vision Panel Door

A3 Revision

1:20/1:2