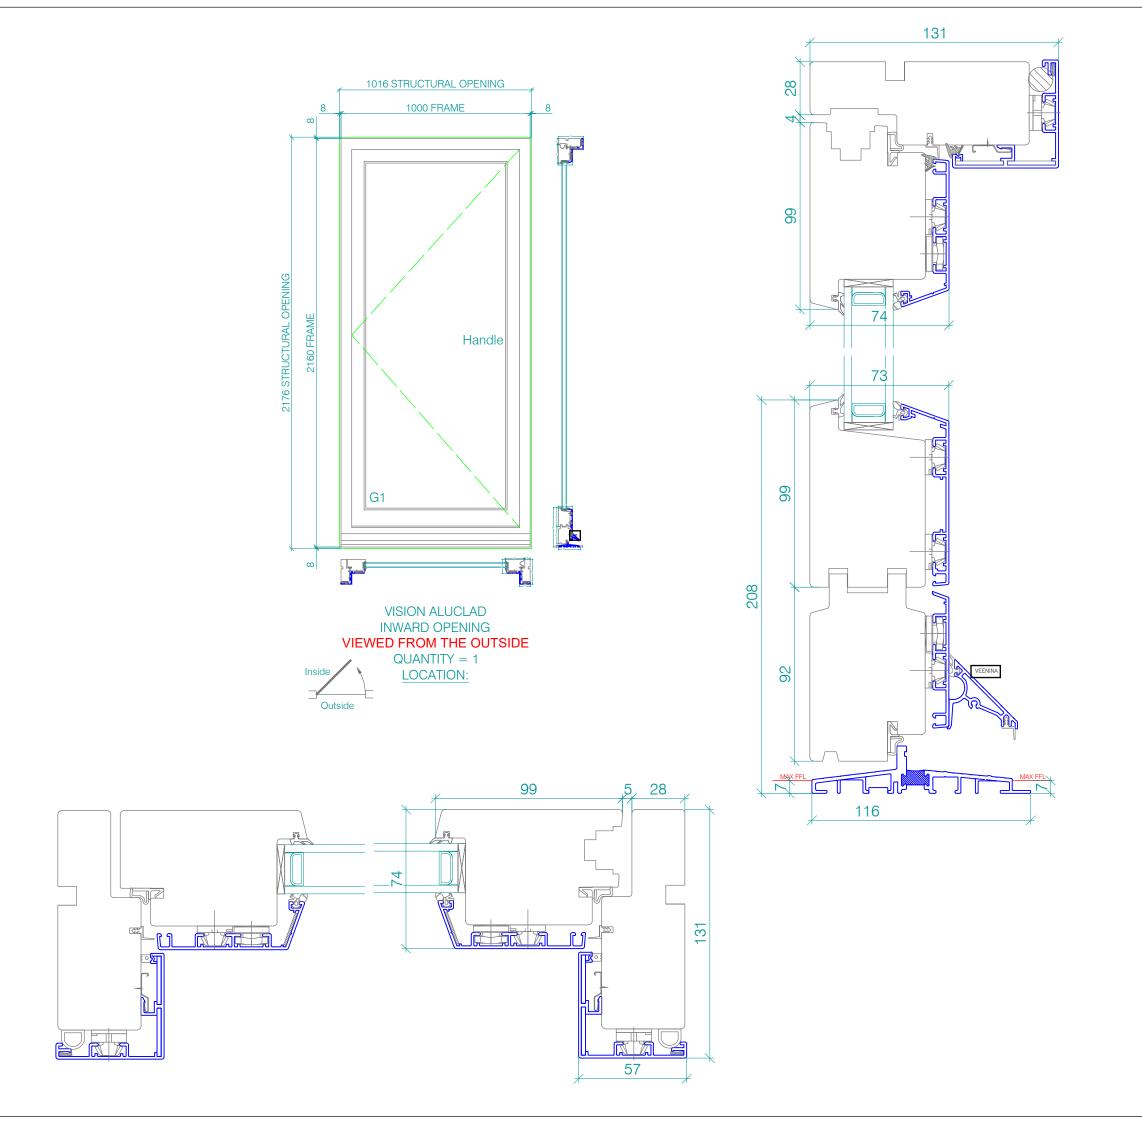

CAN BE SUPPLIED WITH OR WITHOUT THE TIMBER PACKER AND CILL FLASHING

CAN BE SUPPLIED WITH OR WITHOUT THE TIMBER PACKER AND CILL FLASHING

1:20/1:2

T: 07720 967 846 E: nigel@eximiaglazing.co.uk W: www.eximiaglazing.co.uk