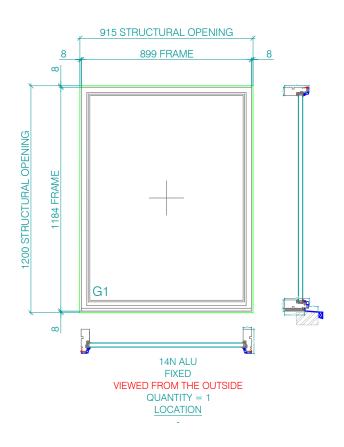

CAN BE SUPPLIED WITH OR WITHOUT THE TIMBER PACKER AND CILL FLASHING

CAN BE SUPPLIED WITH OR WITHOUT THE TIMBER PACKER AND CILL FLASHING

1:20/1:2

T: 07720 967 846 E: nigel@eximiaglazing.co.uk W: www.eximiaglazing.co.uk