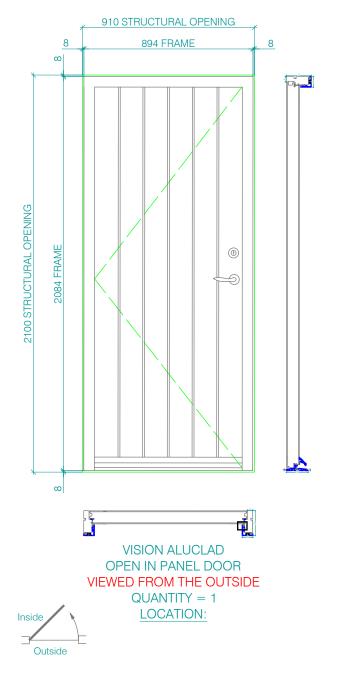

A3 Revision

| Edwin Olasian Ontaren Ltd.                                                                                |              |                                   |
|-----------------------------------------------------------------------------------------------------------|--------------|-----------------------------------|
| Eximia Glazing Systems Ltd<br>Unit 32 British Fields<br>Ollerton Road, Tuxford<br>Newark, Notts, NG22 0PQ |              | T<br>E: nigel@exir<br>W: www.exir |
| Client                                                                                                    | -            |                                   |
|                                                                                                           | -            |                                   |
| Project                                                                                                   | -            |                                   |
|                                                                                                           | -            |                                   |
|                                                                                                           | -            |                                   |
| VK14 Alu                                                                                                  | ı Vision Gla | azed Do                           |
|                                                                                                           | -            |                                   |
|                                                                                                           | -            |                                   |

## Window Types:

T: 07720 967 846 E: nigel@eximiaglazing.co.uk W: www.eximiaglazing.co.uk

VK14 Alu Vision Panel Door

A3 Revision

1:20/1:2