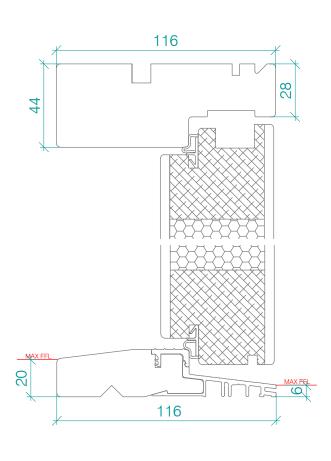

CAN BE SUPPLIED WITH OR WITHOUT THE TIMBER PACKER AND CILL FLASHING

CAN BE SUPPLIED WITH OR WITHOUT THE TIMBER PACKER AND CILL FLASHING

1:20/1:2

T: 07720 967 846 E: nigel@eximiaglazing.co.uk W: www.eximiaglazing.co.uk