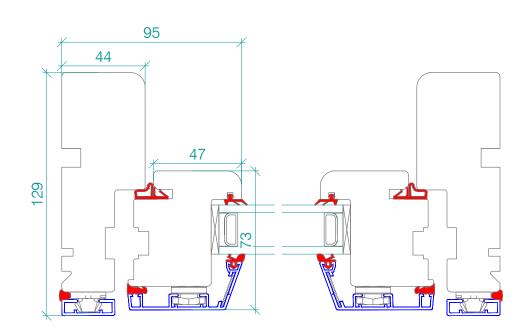

CAN BE SUPPLIED WITH OR WITHOUT THE TIMBER PACKER AND CILL FLASHING

CAN BE SUPPLIED WITH OR WITHOUT THE TIMBER PACKER AND CILL FLASHING

1:20/1:2

T: 07720 967 846 E: nigel@eximiaglazing.co.uk W: www.eximiaglazing.co.uk