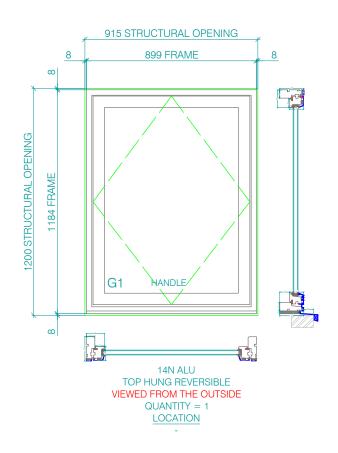

## Window Types:

T: 07720 967 846 E: nigel@eximiaglazing.co.uk W: www.eximiaglazing.co.uk

VK14 Alu Vision Panel Door

A3 Revision

1:20/1:2