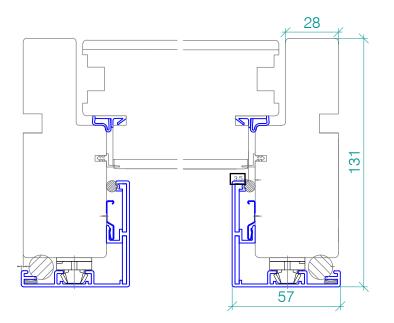

CAN BE SUPPLIED WITH OR WITHOUT THE TIMBER PACKER AND CILL FLASHING

CAN BE SUPPLIED WITH OR WITHOUT THE TIMBER PACKER AND CILL FLASHING

1:20/1:2

T: 07720 967 846 E: nigel@eximiaglazing.co.uk W: www.eximiaglazing.co.uk