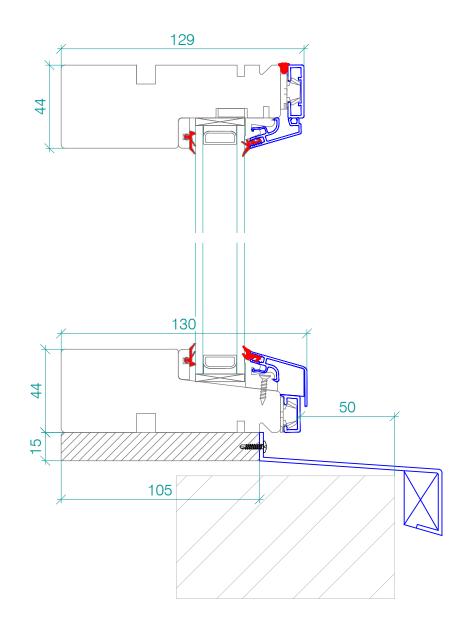

CAN BE SUPPLIED WITH OR WITHOUT THE TIMBER PACKER AND CILL FLASHING

CAN BE SUPPLIED WITH OR WITHOUT THE TIMBER PACKER AND CILL FLASHING

1:20/1:2

T: 07720 967 846 E: nigel@eximiaglazing.co.uk W: www.eximiaglazing.co.uk