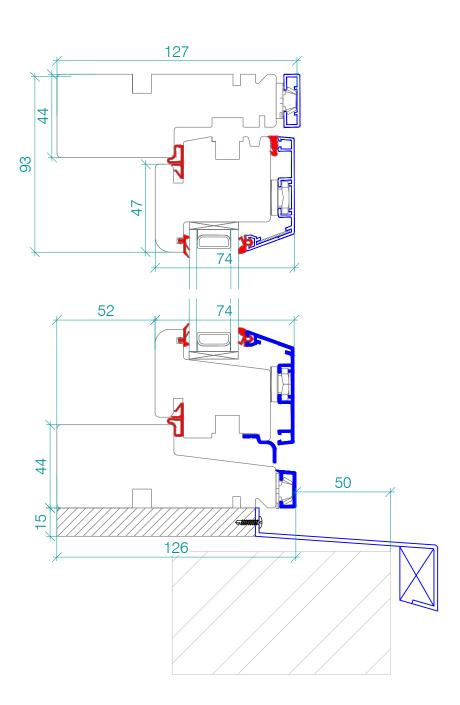

CAN BE SUPPLIED WITH OR WITHOUT THE TIMBER PACKER AND CILL FLASHING

CAN BE SUPPLIED WITH OR WITHOUT THE TIMBER PACKER AND CILL FLASHING

1:20/1:2

T: 07720 967 846 E: nigel@eximiaglazing.co.uk W: www.eximiaglazing.co.uk