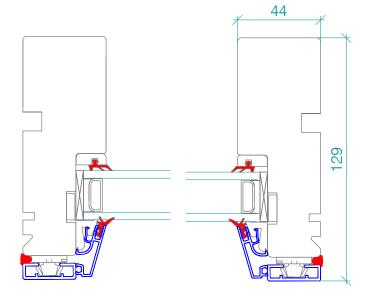

CAN BE SUPPLIED WITH OR WITHOUT THE TIMBER PACKER AND CILL FLASHING

CAN BE SUPPLIED WITH OR WITHOUT THE TIMBER PACKER AND CILL FLASHING

1:20/1:2

T: 07720 967 846 E: nigel@eximiaglazing.co.uk W: www.eximiaglazing.co.uk